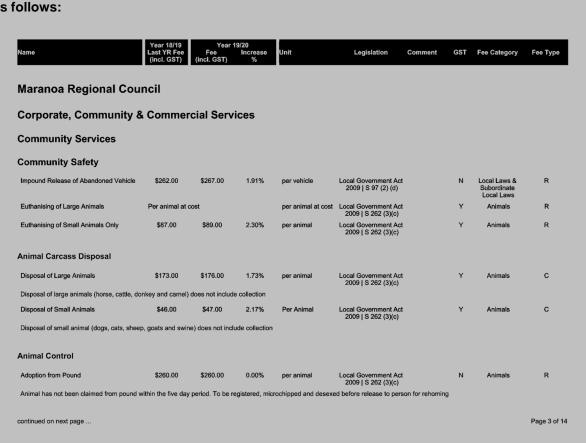

| Mitchell)                                |

At cessation of discussion and debate on the abovementioned item, Cr. Flynn returned to the Chamber at 10.20am.

COUNCIL ADJOURNED THE MEETING FOR MORNING TEA AT 10.21AM

SUBJECT HEADING: RESUMPTION OF STANDING ORDERS
COUNCIL RESUMED THE MEETING AT 11.01AM

Item Number: C.2 File Number: D19/19966



SUBJECT HEADING: 2019/20 COMMUNITY SAFETY FEES & CHARGES

Officer's Title: Manager - Community Services

# Executive Summary:

The purpose of this report was to present the Community Safety proposed fees and charges for the 2019/20 financial year for adoption.

# Resolution No. GM/03.2019/79

**Moved Cr Chandler** 

**Seconded Cr Chambers** 

That Council adopt the fees and charges for Community Safety for the 2019/20 financial year as follows:





| Name